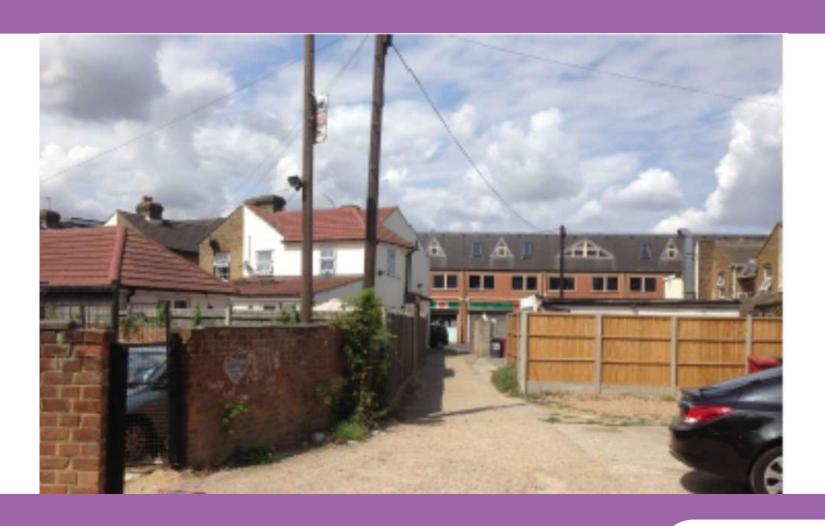

# Garages rear of 1 Alexandra Road, Slough

Ref: P/00118/007



#### 2 - Site location

SBC PLANNING RECEIVED -06.01.20

Title: 1 Alexandra Rd Slough SL1 2NQ Map number: TQRQM19100132719836 Map Produced for: MZM Associates Ltd OS Licence number: 0100042766



#### **Location Plan**



# 3 - Aerial context





#### 4 – Application site from the access road





#### 5 – Access road





## 6 – Surrounding area





## 7 – Surrounding area





## 8 – Proposed floor plans





# 9- Proposed roof plan





## 10 – Proposed northeast elevation



**North East** 



#### 11 – Proposed northwest elevation



**North West** 



## 12 – Proposed southwest elevation



#### South West



# 13 – Proposed southeast elevation



#### South East