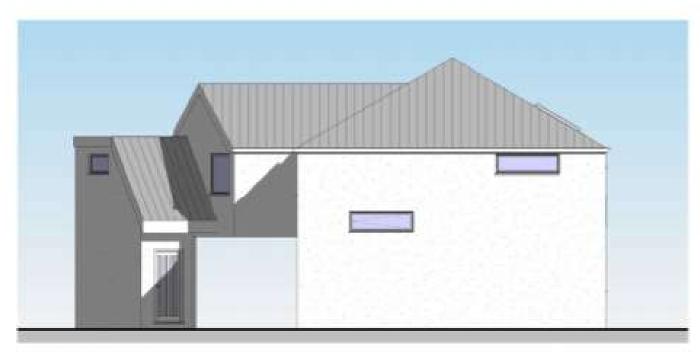

# Garages rear of 1 Alexandra Road, Slough

Ref: P/00118/007



#### 2 - Site location

SBC PLANNING RECEIVED -06.01.20

Title: 1 Alexandra Rd Slough SL1 2NQ Map number: TQRQM19100132719836 Map Produced for: MZM Associates Ltd OS Licence number: 0100042766



#### **Location Plan**



# 3 - Aerial context





#### 4 – Application site from the access road





#### 5 – Access road





## 6 – Surrounding area





## 7 – Surrounding area





## 8 – Proposed floor plans





# 9- Proposed roof plan





## 10 – Proposed northeast elevation



**North East** 



#### 11 – Proposed northwest elevation



**North West** 



## 12 – Proposed southwest elevation



#### South West



# 13 – Proposed southeast elevation



#### South East