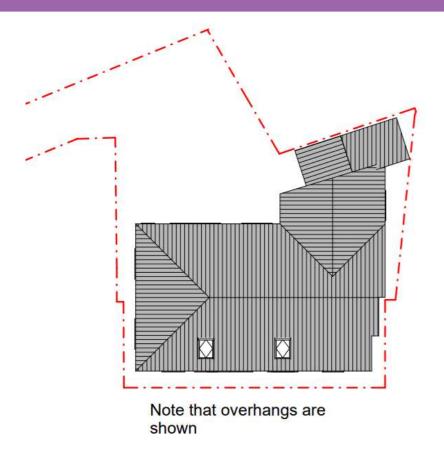

# Garages rear of 1 Alexandra Road, Slough

Ref: P/00118/007



#### 2 - Site location

SBC PLANNING RECEIVED -06.01.20

Title: 1 Alexandra Rd Slough SL1 2NQ Map number: TQRQM19100132719836 Map Produced for: MZM Associates Ltd OS Licence number: 0100042766



#### **Location Plan**



# 3 - Aerial context





#### 4 – Application site from the access road





#### 5 – Access road





## 6 – Surrounding area





## 7 – Surrounding area





## 8 – Proposed floor plans





# 9- Proposed roof plan





## 10 – Proposed northeast elevation



**North East** 



#### 11 – Proposed northwest elevation



**North West** 



## 12 – Proposed southwest elevation



#### South West



# 13 – Proposed southeast elevation



#### South East