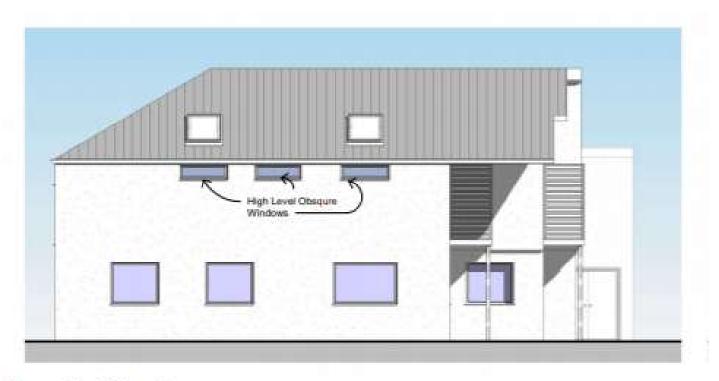

# Garages rear of 1 Alexandra Road, Slough

Ref: P/00118/007



#### 2 - Site location

SBC PLANNING RECEIVED -06.01.20

Title: 1 Alexandra Rd Slough SL1 2NQ Map number: TQRQM19100132719836 Map Produced for: MZM Associates Ltd OS Licence number: 0100042766



#### **Location Plan**



# 3 - Aerial context





#### 4 – Application site from the access road





#### 5 – Access road





## 6 – Surrounding area





## 7 – Surrounding area





## 8 – Proposed floor plans





# 9- Proposed roof plan





## 10 – Proposed northeast elevation



**North East** 



#### 11 – Proposed northwest elevation



**North West** 



## 12 – Proposed southwest elevation



#### South West



# 13 – Proposed southeast elevation



#### South East