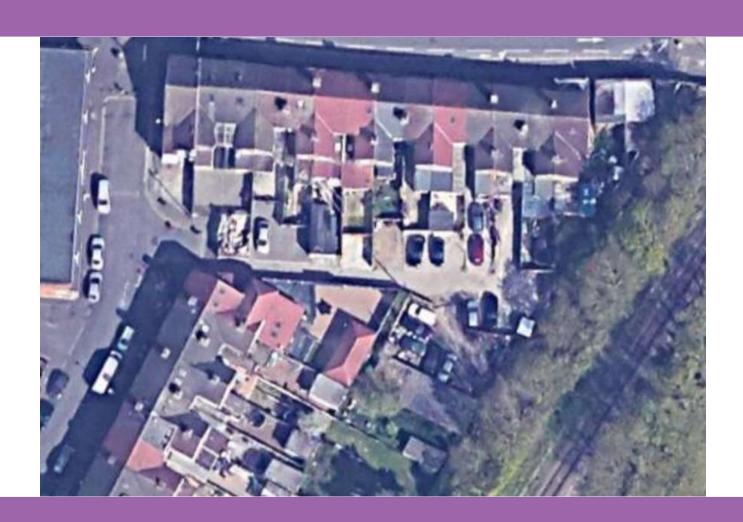

# Garages rear of 1 Alexandra Road, Slough

Ref: P/00118/007



#### 2 - Site location

SBC PLANNING RECEIVED -06.01.20

Title: 1 Alexandra Rd Slough SL1 2NQ Map number: TQRQM19100132719836 Map Produced for: MZM Associates Ltd OS Licence number: 0100042766



#### **Location Plan**



# 3 - Aerial context





#### 4 – Application site from the access road





#### 5 – Access road





## 6 – Surrounding area





## 7 – Surrounding area





## 8 – Proposed floor plans





# 9- Proposed roof plan





## 10 – Proposed northeast elevation



**North East** 



#### 11 – Proposed northwest elevation



**North West** 



## 12 – Proposed southwest elevation



#### South West



# 13 – Proposed southeast elevation



#### South East