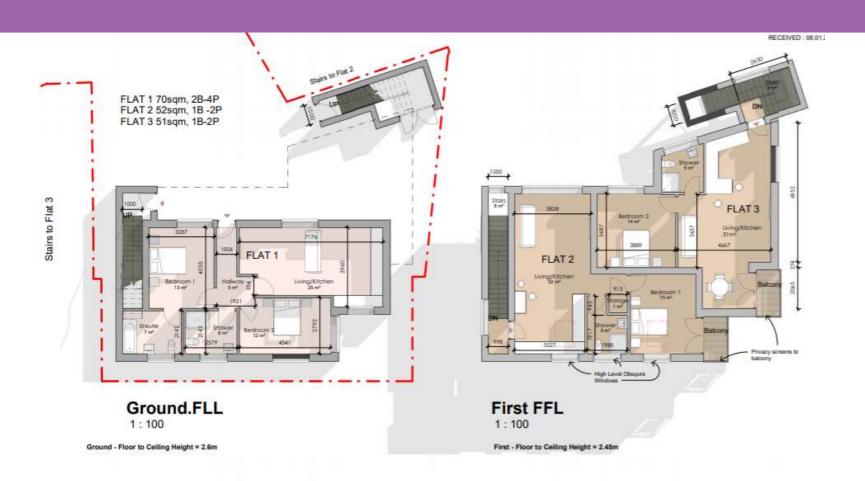

# Garages rear of 1 Alexandra Road, Slough

Ref: P/00118/007



#### 2 - Site location

SBC PLANNING RECEIVED -06.01.20

Title: 1 Alexandra Rd Slough SL1 2NQ Map number: TQRQM19100132719836 Map Produced for: MZM Associates Ltd OS Licence number: 0100042766



#### **Location Plan**



# 3 - Aerial context





#### 4 – Application site from the access road





#### 5 – Access road





## 6 – Surrounding area





## 7 – Surrounding area





## 8 – Proposed floor plans





# 9- Proposed roof plan





## 10 – Proposed northeast elevation



**North East** 



#### 11 – Proposed northwest elevation



**North West** 



## 12 – Proposed southwest elevation



#### South West



# 13 – Proposed southeast elevation



#### South East