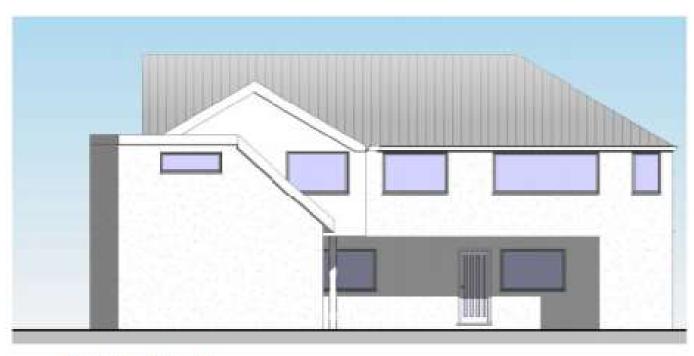

# Garages rear of 1 Alexandra Road, Slough

Ref: P/00118/007



#### 2 - Site location

SBC PLANNING RECEIVED -06.01.20

Title: 1 Alexandra Rd Slough SL1 2NQ Map number: TQRQM19100132719836 Map Produced for: MZM Associates Ltd OS Licence number: 0100042766



#### **Location Plan**



# 3 - Aerial context





#### 4 – Application site from the access road





#### 5 – Access road





## 6 – Surrounding area





## 7 – Surrounding area





## 8 – Proposed floor plans





# 9- Proposed roof plan





## 10 – Proposed northeast elevation



**North East** 



#### 11 – Proposed northwest elevation



**North West** 



## 12 – Proposed southwest elevation



#### South West



# 13 – Proposed southeast elevation



#### South East