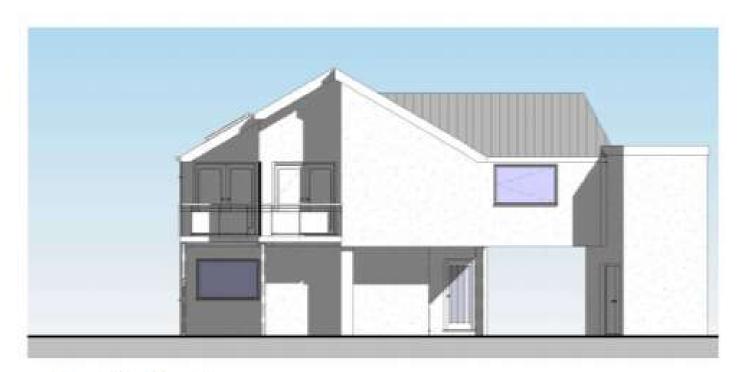

# Garages rear of 1 Alexandra Road, Slough

Ref: P/00118/007



#### 2 - Site location

SBC PLANNING RECEIVED -06.01.20

Title: 1 Alexandra Rd Slough SL1 2NQ Map number: TQRQM19100132719836 Map Produced for: MZM Associates Ltd OS Licence number: 0100042766



#### **Location Plan**



# 3 - Aerial context





#### 4 – Application site from the access road





#### 5 – Access road





## 6 – Surrounding area





## 7 – Surrounding area





## 8 – Proposed floor plans





# 9- Proposed roof plan





## 10 – Proposed northeast elevation



**North East** 



#### 11 – Proposed northwest elevation



**North West** 



## 12 – Proposed southwest elevation



#### South West



# 13 – Proposed southeast elevation



#### South East