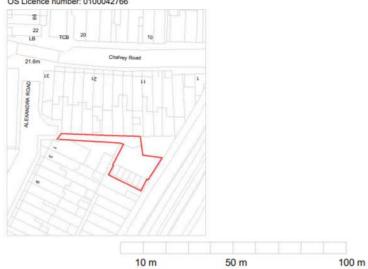

#### 2 - Site location

SBC PLANNING RECEIVED -06.01.20

Title: 1 Alexandra Rd Slough SL1 2NQ Map number: TQRQM19100132719836 Map Produced for: MZM Associates Ltd OS Licence number: 0100042766

#### **Location Plan**