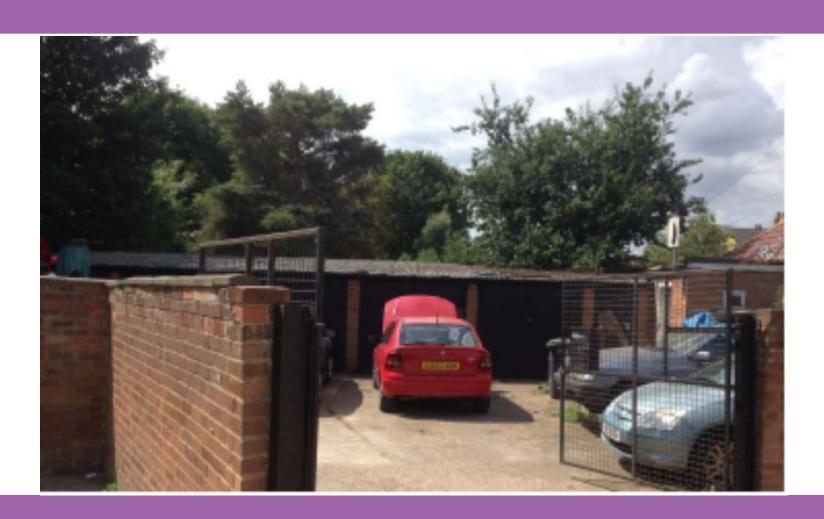

# Garages rear of 1 Alexandra Road, Slough

Ref: P/00118/007



#### 2 - Site location

SBC PLANNING RECEIVED -06.01.20

Title: 1 Alexandra Rd Slough SL1 2NQ Map number: TQRQM19100132719836 Map Produced for: MZM Associates Ltd OS Licence number: 0100042766



#### **Location Plan**



# 3 - Aerial context





#### 4 – Application site from the access road





#### 5 – Access road





## 6 – Surrounding area





## 7 – Surrounding area





## 8 – Proposed floor plans





# 9- Proposed roof plan





## 10 – Proposed northeast elevation



**North East** 



#### 11 – Proposed northwest elevation



**North West** 



## 12 – Proposed southwest elevation



#### South West



# 13 – Proposed southeast elevation



#### South East